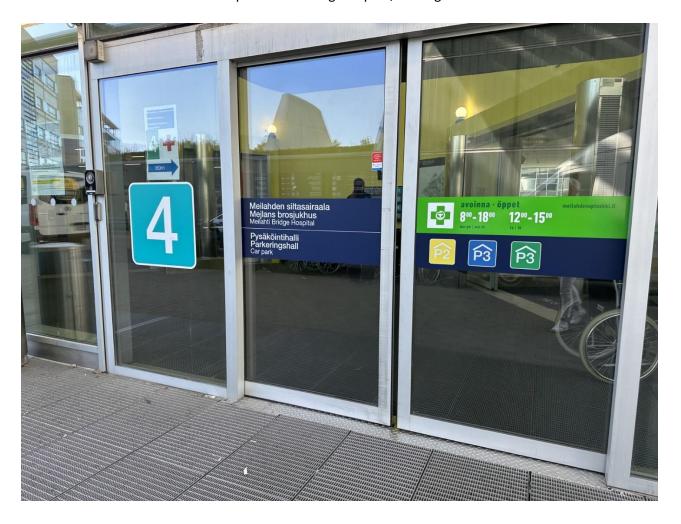

From the entrance of the Tower Hospital to the Bridgehospital, turn right:

Turn right to the Bridgehospital the elevator can be used by sponsors. Note the Pharmacy (green).

When you pass the pharmacy you are in the aula of Bridgehospital where you can find the lecture halls just near the cafeteria.