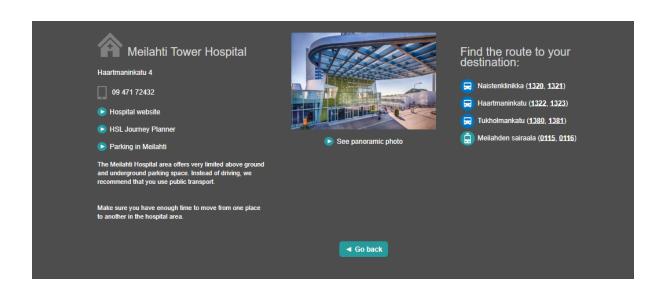

Arrival instructions for sponsors and participants:

Entrance nr 1 Meilahti Tower hospital HUS | Meilahden sairaala-alueen opaskartta

From the information of Meilahti Tower Hospital you can find a panoramic photo. The Bridgehospital is connected to The Tower Hospital.

From the entrance of the Tower Hospital to the Bridgehospital, turn right:

Turn right to the Bridgehospital the elevator can be used by sponsors. Note the Pharmacy (green).

When you pass the pharmacy you are in the aula of Bridgehospital where you can find the lecture halls just near the cafeteria.