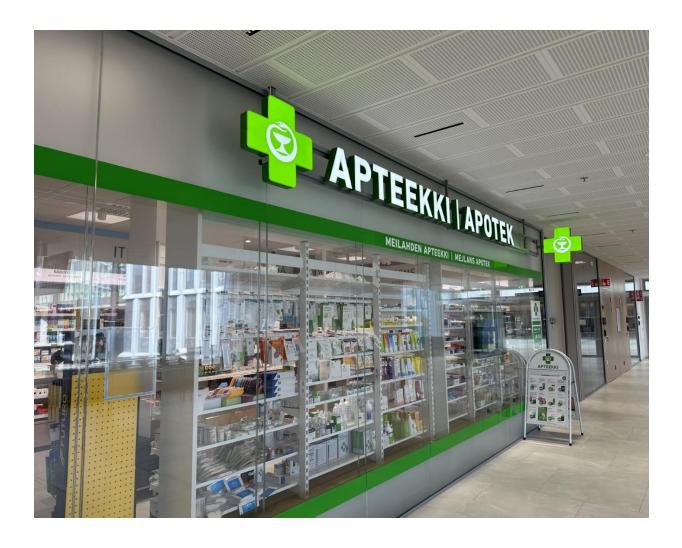

From the entrance of the Tower Hospital to the Bridgehospital, turn right:

Turn right to the Bridgehospital the elevator can be used by sponsors. Note the Pharmacy (green).

When you pass the pharmacy you are in the aula of Bridgehospital where you can find the lecture halls just near the cafeteria.