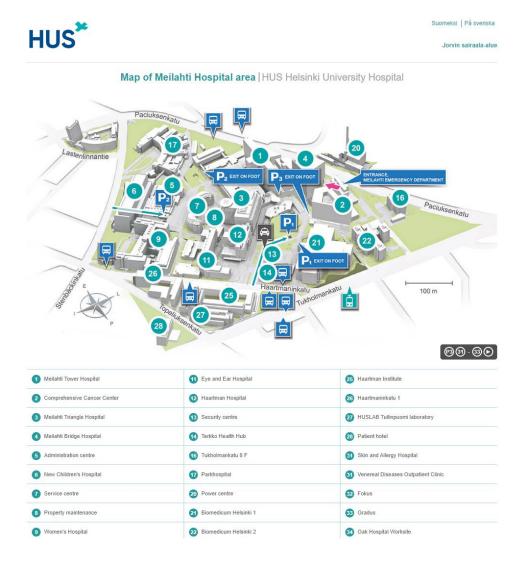

Arrival instructions for sponsors and participants:

Entrance nr 1 Meilahti Tower hospital HUS | Meilahden sairaala-alueen opaskartta

From the information of Meilahti Tower Hospital you can find a panoramic photo. The Bridgehospital is connected to The Tower Hospital.